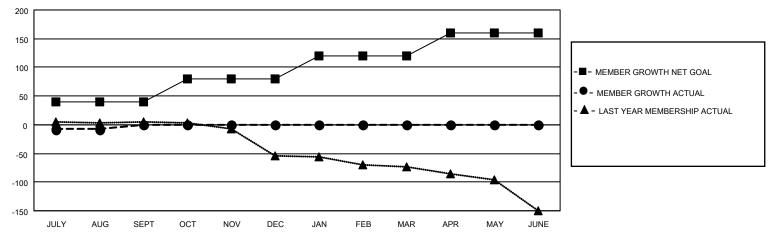

## District 201Q3

| Clubs         |               |             |               | Members               |                        |                         |                                                    |
|---------------|---------------|-------------|---------------|-----------------------|------------------------|-------------------------|----------------------------------------------------|
|               | RESULTS FOR   | R 2022-2023 |               | RESULTS FOR 2022-2023 |                        |                         |                                                    |
| QUARTER       | NEW CLUB GOAL | NEW CLUBS   | DROPPED CLUBS | QUARTER MEME          | BER GROWTH NET<br>GOAL | MEMBER GROWTH<br>ACTUAL | DROPPED<br>MEMBERS ACTUAL<br>(including transfers) |
| JULY/AUG/SEPT | 0             | 0           | 1             | JULY/AUG/SEPT         | 40                     | 24                      | 22                                                 |
| OCT/NOV/DEC   | 0             | 0           | 0             | OCT/NOV/DEC           | 40                     | 0                       | 0                                                  |
| JAN/FEB/MAR   | 0             | 0           | 0             | JAN/FEB/MAR           | 40                     | 0                       | 0                                                  |
| APR/MAY/JUNE  | 1             | 0           | 0             | APR/MAY/JUNE          | 40                     | 0                       | 0                                                  |

### GOALS AND ACTUAL MEMBERS CUMULATIVE

| DROPPED CLUBS: 1 |    | 12 CLUBS OF 69 ADDED 1 OR<br>MORE NEW MEMBERS | GENDER DISTRIBUTION                 |              |  |
|------------------|----|-----------------------------------------------|-------------------------------------|--------------|--|
|                  |    | WORE NEW WEIWBERS                             | MALE                                | 813 (56.85%) |  |
|                  |    |                                               | FEMALE 617 (43.15%)                 |              |  |
| DROPPED MEMBERS  |    |                                               | NON BINARY                          | 0 (0.00%)    |  |
|                  |    |                                               | PREFER NOT TO ANSWER                | 0 (0.00%)    |  |
| DECEASED         | 2  |                                               |                                     |              |  |
| CLUB CANCELLED   | 0  | CLICK HERE FOR CUMULATIVE                     | TOTAL FAMILY UNIT MEMBERS 307       |              |  |
| OTHER            | 20 | MEMBERSHIP DATA                               |                                     |              |  |
| TOTAL            | 22 |                                               | FAMILY MEMBERS PAYING HALF DUES 155 |              |  |
|                  |    |                                               |                                     |              |  |